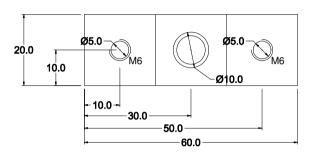

1 x 20mm x 20mm x 60mm Alu

1 x 20mm x 20mm x 60mm Alu

| IIIII P         | iiu         |       |             |                   |             |       |     |                      |           |               |              |             |
|-----------------|-------------|-------|-------------|-------------------|-------------|-------|-----|----------------------|-----------|---------------|--------------|-------------|
|                 |             |       |             | QTY.<br>REQ'D.    | PART OR DWG | NO.   |     | D                    |           |               | DESCRIPTION  | ITEM<br>NO. |
|                 |             |       |             | LIST OF MATERIALS |             |       |     |                      |           |               |              |             |
| UNLE            | SS OTHE     | RWISE | SPEC.       | DRAWN BY:         |             | DATE: |     |                      |           |               |              |             |
| TOLERA          | NCES:       |       |             |                   |             | _     | _   |                      |           |               |              |             |
| DECIMALS ANGLES |             |       | CHECKED BY: |                   |             |       |     |                      |           |               |              |             |
| .xxx            | .xx         | .×    |             | SHOP CHECK BY:    |             |       |     | TITL                 | Æ:        |               |              |             |
| DIMENSI         | INS ARE:    |       |             |                   |             |       | -   |                      |           |               |              |             |
| ENGLISH         | X<br>METRIC |       |             |                   |             |       |     |                      |           |               |              |             |
| MATERI          | AL:         |       |             | APPROVED BY:      |             |       |     |                      |           |               |              |             |
|                 |             |       |             |                   |             |       |     |                      |           |               |              |             |
|                 |             |       |             | APPROVED BY:      |             |       | - 1 | THE                  | PLOT REF  | APPROX. SCALE | DRAWING NO.  | REV.        |
|                 |             |       |             |                   |             |       |     | PLOT<br>SUZE         | PLOT BUSE | APPROX. SCALE |              |             |
| FINISH:         |             |       |             | APPROVED BY:      |             |       |     |                      | - A       |               |              |             |
|                 |             |       |             |                   |             |       |     | D                    | ь         | 1/6           |              |             |
|                 |             |       |             |                   |             | 1     |     | DO NOT SCALE DRAWING |           | LE DRAWING    | CAD DRAWING: |             |