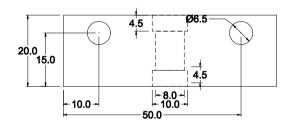

1 x 20mm x 20mm x 60mm Alu

1 x 20mm x 20mm x 60mm Alu

| IIIII P         | iiu         |       |             |                   |             |       |     |                      |           |               |              |             |
|-----------------|-------------|-------|-------------|-------------------|-------------|-------|-----|----------------------|-----------|---------------|--------------|-------------|
|                 |             |       |             | QTY.<br>REQ'D.    | PART OR DWG | NO.   |     | D                    |           |               | DESCRIPTION  | ITEM<br>NO. |
|                 |             |       |             | LIST OF MATERIALS |             |       |     |                      |           |               |              |             |
| UNLE            | SS OTHE     | RWISE | SPEC.       | DRAWN BY:         |             | DATE: |     |                      |           |               |              |             |
| TOLERA          | NCES:       |       |             |                   |             | _     | _   |                      |           |               |              |             |
| DECIMALS ANGLES |             |       | CHECKED BY: |                   |             |       |     |                      |           |               |              |             |
| .xxx            | .xx         | .×    |             | SHOP CHECK BY:    |             |       |     | TITL                 | Æ:        |               |              |             |
| DIMENSI         | INS ARE:    |       |             |                   |             |       | -   |                      |           |               |              |             |
| ENGLISH         | X<br>METRIC |       |             |                   |             |       |     |                      |           |               |              |             |
| MATERI          | AL:         |       |             | APPROVED BY:      |             |       |     |                      |           |               |              |             |
|                 |             |       |             |                   |             |       |     |                      |           |               |              |             |
|                 |             |       |             | APPROVED BY:      |             |       | - 1 | THE                  | PLOT REF  | APPROX. SCALE | DRAWING NO.  | REV.        |
|                 |             |       |             |                   |             |       |     | PLOT<br>SUZE         | PLOT BUSE | APPROX. SCALE |              |             |
| FINISH:         |             |       |             | APPROVED BY:      |             |       |     |                      | - A       |               |              |             |
|                 |             |       |             |                   |             |       |     | D                    | ь         | 1/6           |              |             |
|                 |             |       |             |                   |             | 1     |     | DO NOT SCALE DRAWING |           | LE DRAWING    | CAD DRAWING: |             |