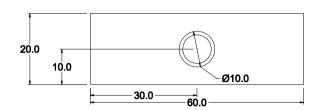

1 x 20mm x 20mm x 60mm Alu

1 x 20mm x 20mm x 60mm Alu

| IIIII P         | iiu         |       |             |                   |             |       |     |                      |           |               |              |             |
|-----------------|-------------|-------|-------------|-------------------|-------------|-------|-----|----------------------|-----------|---------------|--------------|-------------|
|                 |             |       |             | QTY.<br>REQ'D.    | PART OR DWG | NO.   |     | D                    |           |               | DESCRIPTION  | ITEM<br>NO. |
|                 |             |       |             | LIST OF MATERIALS |             |       |     |                      |           |               |              |             |
| UNLE            | SS OTHE     | RWISE | SPEC.       | DRAWN BY:         |             | DATE: |     |                      |           |               |              |             |
| TOLERA          | NCES:       |       |             |                   |             | _     | _   |                      |           |               |              |             |
| DECIMALS ANGLES |             |       | CHECKED BY: |                   |             |       |     |                      |           |               |              |             |
| .xxx            | .xx         | .×    |             | SHOP CHECK BY:    |             |       |     | TITL                 | Æ:        |               |              |             |
| DIMENSI         | INS ARE:    |       |             |                   |             |       | -   |                      |           |               |              |             |
| ENGLISH         | X<br>METRIC |       |             |                   |             |       |     |                      |           |               |              |             |
| MATERI          | AL:         |       |             | APPROVED BY:      |             |       |     |                      |           |               |              |             |
|                 |             |       |             |                   |             |       |     |                      |           |               |              |             |
|                 |             |       |             | APPROVED BY:      |             |       | - 1 | THE                  | PLOT REF  | APPROX. SCALE | DRAWING NO.  | REV.        |
|                 |             |       |             |                   |             |       |     | PLOT<br>SUZE         | PLOT BUSE | APPROX. SCALE |              |             |
| FINISH:         |             |       |             | APPROVED BY:      |             |       |     |                      | - A       |               |              |             |
|                 |             |       |             |                   |             |       |     | D                    | ь         | 1/6           |              |             |
|                 |             |       |             |                   |             | 1     |     | DO NOT SCALE DRAWING |           | LE DRAWING    | CAD DRAWING: |             |