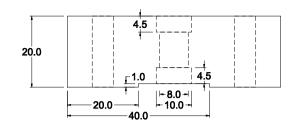

1 x 20mm x 20mm x 60mm Alu

1 x 20mm x 20mm x 60mm Alu

| IIIII P         | iiu         |       |             |                   |             |       |     |                      |           |               |              |             |
|-----------------|-------------|-------|-------------|-------------------|-------------|-------|-----|----------------------|-----------|---------------|--------------|-------------|
|                 |             |       |             | QTY.<br>REQ'D.    | PART OR DWG | NO.   |     | D                    |           |               | DESCRIPTION  | ITEM<br>NO. |
|                 |             |       |             | LIST OF MATERIALS |             |       |     |                      |           |               |              |             |
| UNLE            | SS OTHE     | RWISE | SPEC.       | DRAWN BY:         |             | DATE: |     |                      |           |               |              |             |
| TOLERA          | NCES:       |       |             |                   |             | _     | _   |                      |           |               |              |             |
| DECIMALS ANGLES |             |       | CHECKED BY: |                   |             |       |     |                      |           |               |              |             |
| .xxx            | .xx         | .×    |             | SHOP CHECK BY:    |             |       |     | TITL                 | Æ:        |               |              |             |
| DIMENSI         | INS ARE:    |       |             |                   |             |       | -   |                      |           |               |              |             |
| ENGLISH         | X<br>METRIC |       |             |                   |             |       |     |                      |           |               |              |             |
| MATERI          | AL:         |       |             | APPROVED BY:      |             |       |     |                      |           |               |              |             |
|                 |             |       |             |                   |             |       |     |                      |           |               |              |             |
|                 |             |       |             | APPROVED BY:      |             |       | - 1 | THE                  | PLOT REF  | APPROX. SCALE | DRAWING NO.  | REV.        |
|                 |             |       |             |                   |             |       |     | PLOT<br>SUZE         | PLOT BUSE | APPROX. SCALE |              |             |
| FINISH:         |             |       |             | APPROVED BY:      |             |       |     |                      | - A       |               |              |             |
|                 |             |       |             |                   |             |       |     | D                    | ь         | 1/6           |              |             |
|                 |             |       |             |                   |             | 1     |     | DO NOT SCALE DRAWING |           | LE DRAWING    | CAD DRAWING: |             |