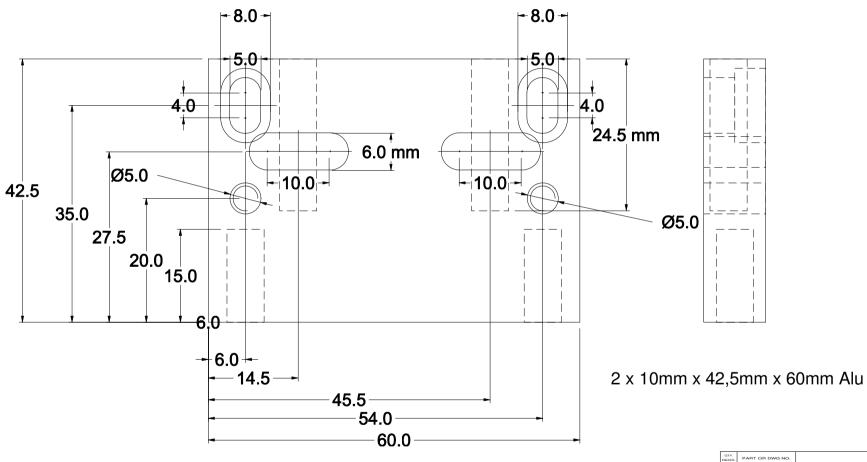

|                                   |                 |    | QTY.<br>REQ'D. |                   |        | DESCRIPTION |   |                 |          | DESCRIPTION   | ITE          |      |
|-----------------------------------|-----------------|----|----------------|-------------------|--------|-------------|---|-----------------|----------|---------------|--------------|------|
|                                   |                 |    |                | LIST OF MATERIALS |        |             |   |                 |          |               |              |      |
| UNLESS OTHERWISE SPEC.            |                 |    |                | DRAWN BY:         |        | DATE:       |   |                 |          |               |              |      |
| TOLERANCES:                       |                 |    |                | CHECKED BY:       |        |             |   |                 |          |               |              |      |
|                                   | DECIMALS ANGLES |    |                |                   |        |             |   |                 |          |               |              |      |
| .xxx                              | .××             | .× |                | SHOP CHECK BY:    |        |             |   | TITL            | E:       |               |              |      |
| DIMENSIONS ARE:  X ENGLISH METRIC |                 |    |                |                   |        |             |   |                 |          |               |              |      |
| MATERIAL:                         |                 |    |                | APPROVED BY:      |        |             |   |                 |          |               |              |      |
|                                   |                 |    |                | APPROVED BY:      |        |             |   | PLOT REFERENCE: |          |               | DRAWING NO.  | REV. |
|                                   |                 |    |                |                   |        |             |   | PEOT<br>SUZE    | PLOT SUB | APPROX. SCALE |              |      |
| FINISH:                           |                 |    |                | APPROV            | ED BY: |             |   | D               | 0 0      | 1/9           |              |      |
|                                   |                 |    |                |                   |        |             | + |                 |          | E DRAWING     | CAD DRAWING: |      |